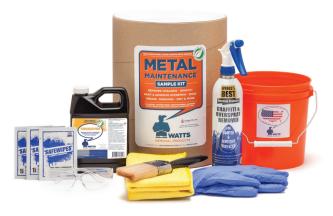

## **ALL YOU NEED**

Working cooperatively, Watts Removal has developed the Metal Maintenance Sample Kit (pictured above). It's a bundle of products that includes everything you'll need for maintaining the surfaces of Sherwin-Williams coil and extrusion coated metal building products.

The kit includes:

- Sensitive Surface Remover Brush
- Cleansweep
- Safewipes
- Microfiber cloth
- - Bucket
  - Safety goggles
- Gloves

wattsremoval.com products@wattsremoval.com coil.sherwin.com/cleaning