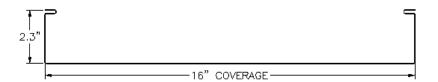

## ASTM E2140 Water Head Test 238T 16" 24 Ga.

McElroy Metal had its 238T 16" wide 24 gauge panel tested per ASTM E2140 on March 10, 2009. These test results may be applied to all widths of 238T panels both in 24 gauge and 22 gauge. The seam heights, panel clips, sealant type and sealant location are identical for these profiles.