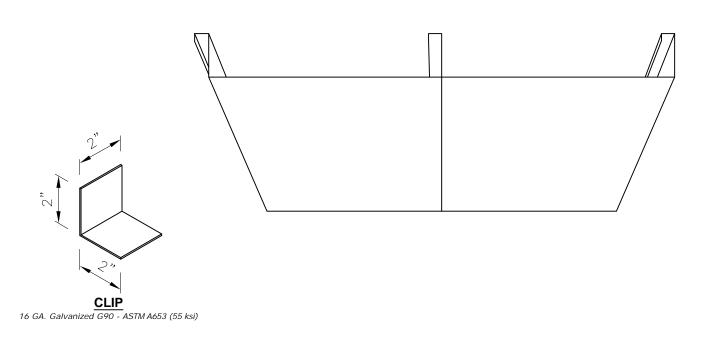

canopy panel. Minimum length of 4'-0". Maximum length of 50'-0".

#### **Substrates**

Plywood, Hat Section, Mac-Girts, or Open Framing.

#### Material

Standard - 24 GA. ASTM A792 (50 ksi steel) AZ55 - Bare AZ50 - Painted

### Manufacturing

Roll formed in factory. (Sunnyvale Plant Only)

#### **Finishes**

Acrylic Coated Galvalume® Fluoropolymer (Kynar 500® PVDF resin-based)

#### Pan Conditions

12" or 16" Flat Pan

Oil canning is inherent in all metal panels and is not cause for panel rejection.

#### NOTE:

All data represented on this sheet may not be applicable to all widths and gauges. Please contact McElroy Metal for more information.

#### NOTE:

All data represented on this sheet may not be applicable to all widths and gauges. Please contact McElroy Metal for more information.



MCP PAGE 1 of 1