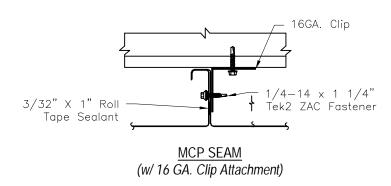

# MCELROY METAL, INC



www.mcelroymetal.com

## MCP Panel

## **Product Data**



MCP PROFILE



#### **Applications**

Concealed fastener canopy panel. Minimum length of 4'-0". Maximum length of 50'-0".

#### **Substrates**

Plywood, Hat Section, Mac-Girts, or Open Framing.

#### Material

Standard - 24 GA. ASTM A792 (50 ksi steel) AZ55 - Bare AZ50 - Painted

### Manufacturing

Roll formed in factory. (Sunnyvale Plant Only)

#### **Finishes**

Acrylic Coated Galvalume® Fluoropolymer (Kynar 500® PVDF resin-based)

#### Pan Conditions

12" or 16" Flat Pan

Oil canning is inherent in all metal panels and is not cause for panel rejection.

#### NOTE:

All data represented on this sheet may not be applicable to all widths and gauges. Please contact McElroy Metal for more information.

#### NOTE:

All data represented on this sheet may not be applicable to all widths and gauges. Please c