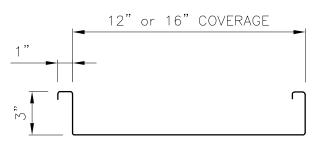

#### Pan Conditions

12" or 16" Flat Pan

Oil canning is inherent in all metal panels and is not cause for panel rejection.