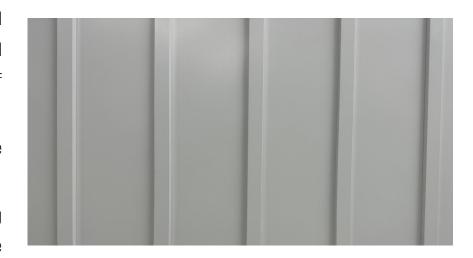

# Nostalgia Board & Batten

Our Nostalgia Board & Batten concealed fastener wall panel offers the time-honored look of wood siding without the hassle of ongoing maintenance.

This product also boasts a quick install time thanks to the pre-punched fastening flange.

From residential to light commercial, building owners and designers appreciate the unique aesthetic appearance, carefree maintenance,

and increased resistance to fire, rot, and insects over its wooden predecessors.