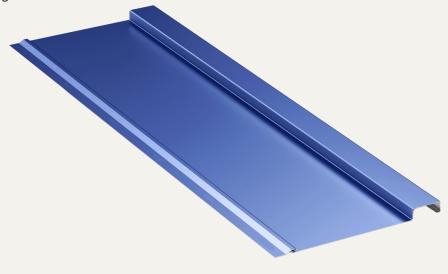

look of wood siding without the hassle of ongoing maintenance.

This product also boasts a quick install time thanks to the pre-punched fastening flange.

From residential to light commercial, building owners and designers appreciate the unique aesthetic appearance, carefree maintenance,



and increased resistance to fire, rot, and insects over its wooden predecessors.

The standard paint system for our Nostalgia Board & Batten panel is Kynar 500® (PVDF), the industry's best coating for long-term protection against panel chalk and fade.

### **Panel Specifics:**

- Minimal maintenance compared to wood siding
- 12" Cover Width
- 24 Gauge Galvalume® Substrate
- Kynar 500® (PVDF) Paint System
- Wall panel application installs over solid deck
- Concealed fastener panel
- Pan Condition: Flat



## Nostalgia Board & Batten



#### **Nostalgia Board & Batten**



**Typical Seam Engagement** 

## **Load Tables & Section Properties:**

For any available Testing Data, Section Properties or Load Tables, please visit www.mcelroymetal.com or contact McElroy Engineering Department @ 1-800-950-9082

Scan the QR code to learn more or visit us at mcelroymetal.com





Corporate Office 1500 Hamilton Rd., Bossier City, LA 71111 www.mcelroymetal.com | info@mcelroymetal.com