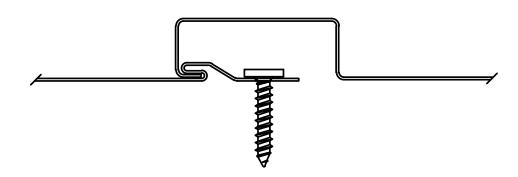

product also boasts a quick install time thanks to the pre-punched fastening flange.

From residential to light commercial, building owners and designers appreciate the unique aesthetic appearance, carefree maintenance,



and increased resistance to fire, rot, and insects over its wooden predecessors.

The standard paint system for our Nostalgia Board & Batten panel is Kynar 500® (PVDF), the industry's best coating for long-term protection against panel chalk and fade.

### **Panel Specifics:**

- Minimal maintenance compared to wood siding
- 12" Cover Width
- 24 Gauge Galvalume® Substrate
- Kynar 500® (PVDF) Paint System
- Wall panel application installs over solid deck
- Concealed fastener panel
- Pan Condition: Flat



## Nostalgia Board & Batten



#### **Nostalgia Board & Batten**



**Typical Seam Engagement** 

## **Load Tables & Section Properties:**

For any available Testing Data, Section Properties or Load Tables, please visit www.mcelroymetal.com or contact McElroy Engineering Department @ 1-800-950-9082

Scan the QR code to learn more or visit us at mcelroymetal.com





Corporate Office 1500 Hamilton Rd., Bossier City, LA 71111 www.mcelroymetal.com | info@mcelroymetal.com