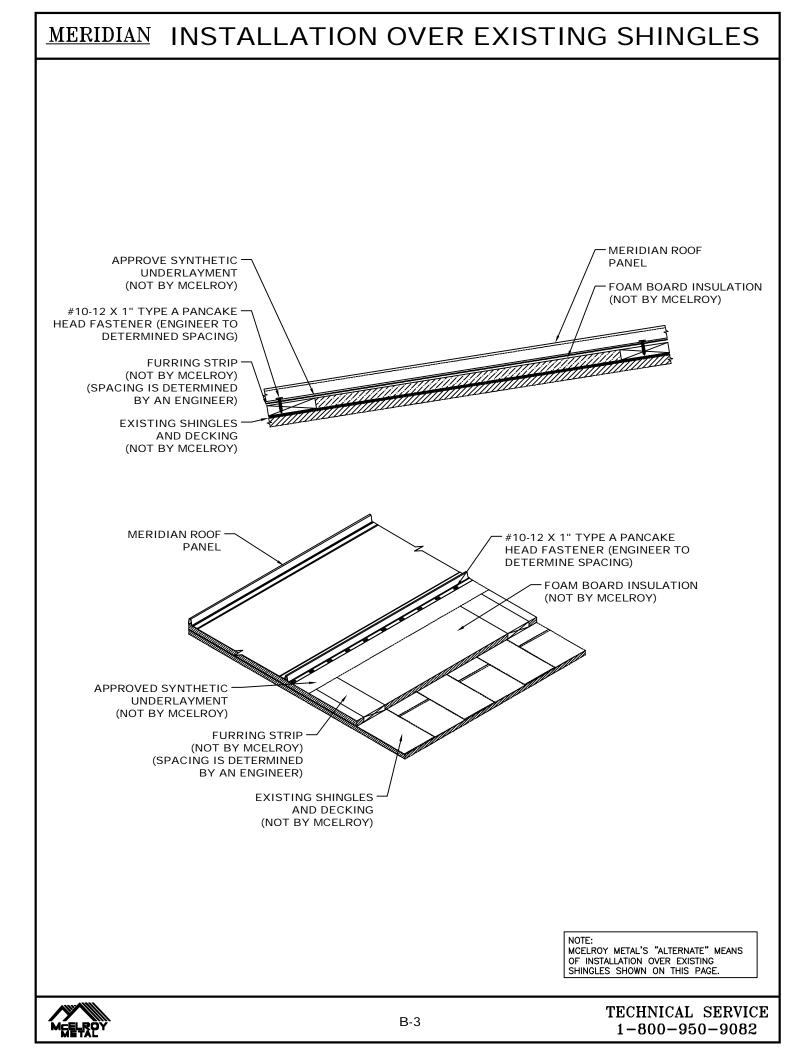

flashing and trim shall be installed true and in proper alignment with any exposed fasteners equally spaced for the best appearance. Sealant shall be field applied on a clean, dry surface.

Some field cutting and fitting of panels and flashings is to be expected and to be considered a part of normal installation work. Workmanship shall be of the best industry standards and with installation performed by experienced metal craftsmen.

Oil canning of metal panels is in the product and is not a cause for rejection. Striated panels are recommended as the reduce the appearance of oil canning.

Contents of this manual are subject to change without notice. To confirm this book is the most current copy, please visit McElroy Metal's website at www.mcelroymetal.com.





# EAVE FASTENER PATTERN







# EAVE DRIP TRIM DETAIL



### EAVE w/ GUTTER DETAIL



# MERIDIAN EAVE w/ OFFSET CLEAT DETAIL























# ENDWALL DETAIL



# HI-SIDE TIE-IN DETAIL



# RAKE TIE-IN DETAIL





# HIGH EAVE DETAIL













# DENVER EAVE DETAIL













# HI-SIDE TIE-IN DETAIL

















# DEKTITE DETAIL



# TYPICAL TRIM LAP DETAIL







☆ MANUFACTURING LOCATIONS ● SERVICE CENTERS ★ MANUFACTURING AND SERVICE CENTER



ADELANTO, CA ASHBURN, GA BOSSIER CITY, LA HOUSTON, TX LEWISPORT, KY MARSHALL, MI PEACHTREE CITY, GA SUNNYVALE, TX

CLINTON, IL DIAM MAUSTON, WI MERKI WINCHESTER, VA



# MCELROY METAL

TER

17031 Koala Road Adelanto, CA 92301

EN

3052 Yadkin Road Chesapeake, VA 23323

409 Lovejoy Road Ft. Walton Beach, FL 32548

9435 US Hwy. 60 W. Lewisport, KY 42351

8304 Hwy.