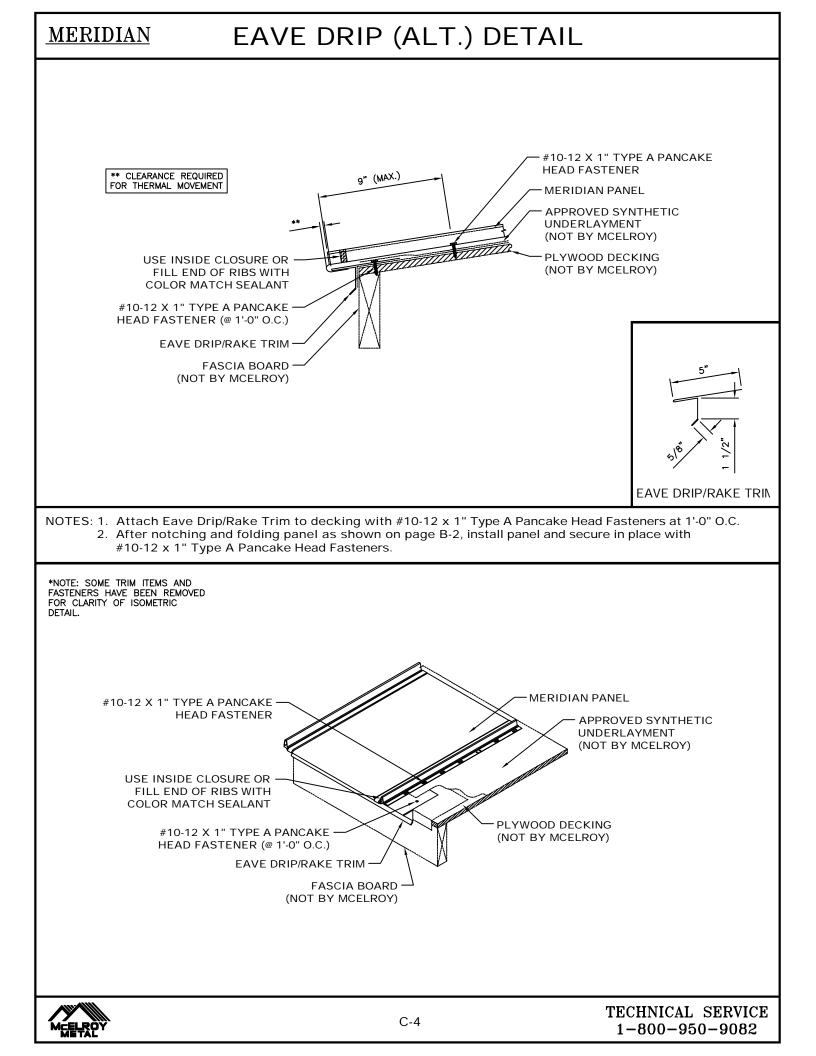

spaced for the best appearance. Sealant shall be field applied on a clean, dry surface.

Some field cutting and fitting of panels and flashings is to be expected and to be considered a part of normal installation work. Workmanship shall be of the best industry standards and with installation performed by experienced metal craftsmen.

Oil canning of metal panels is in the product and is not a cause for rejection. Striated panels are recommended as the reduce the appearance of oil canning.

Contents of this manual are subject to change without notice. To confirm this book is the most current copy, please visit McElroy Metal's website at www.mcelroymetal.com.





# EAVE FASTENER PATTERN







# EAVE DRIP TRIM DETAIL



### EAVE w/ GUTTER DETAIL



# MERIDIAN EAVE w/ OFFSET CLEAT DETAIL























# ENDWALL DETAIL



# HI-SIDE TIE-IN DETAIL



# RAKE TIE-IN DETAIL





# HIGH EAVE DETAIL













# DENVER EAVE DETAIL













# HI-SIDE TIE-IN DETAIL

















# DEKTITE DETAIL



# TYPICAL TRIM LAP DETAIL







☆ MANUFACTURING LOCATIONS ● SERVICE CENTERS ★ MANUFACTURING AND SERVICE CENTER



ADELANTO, CA ASHBURN, GA BOSSIER CITY, LA HOUSTON, TX LEWISPORT, KY MARSHALL, MI PEACHTREE CITY, GA SUNNYVALE, TX

CLINTON, IL DIAM MAUSTON, WI MERKI WINCHESTER, VA



# MCELROY METAL

TER

17031 Koala Road Adelanto, CA 92301

EN

3052 Yadkin Road Chesapeake, VA 23323

409 Lovejoy Road Ft. Walton Beach, FL 32548

9435 US Hwy. 60 W. Lewisport, KY 42351

8304 Hwy. 70 E. North Little Rock, AR 72117

7450 Tower Street Richland Hills, TX 76118 5215 Leo St. Alexandri