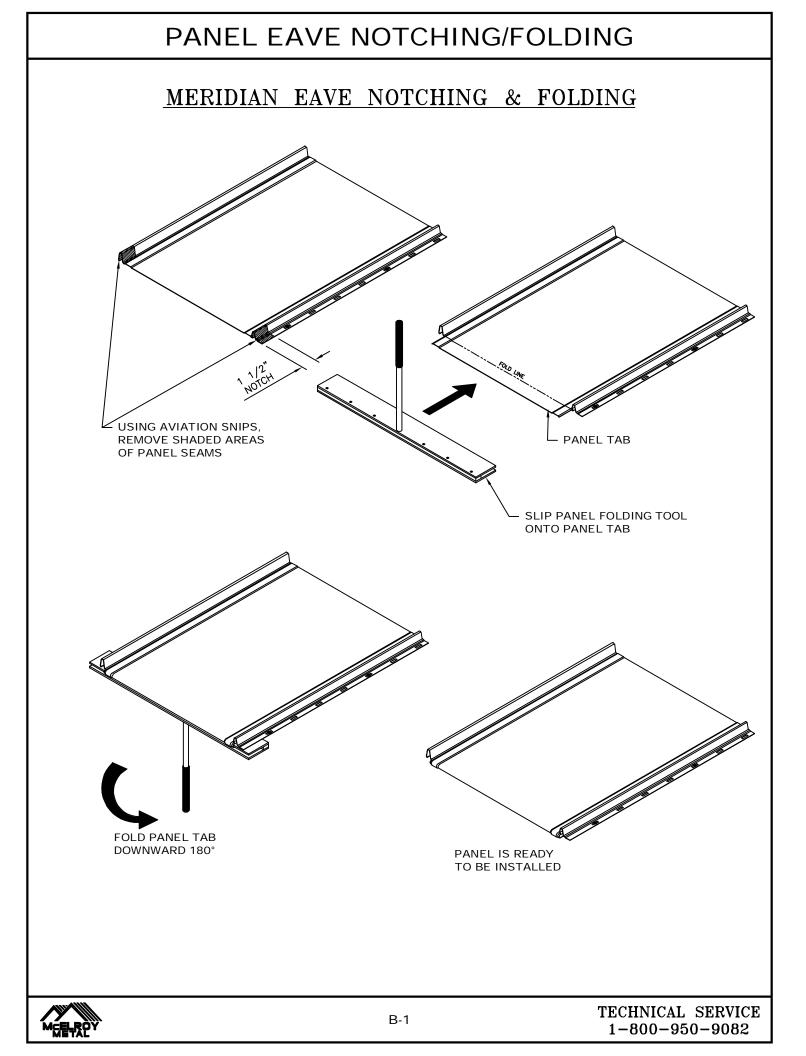

nless noted otherwise. Panels, flashing and trim shall be installed true and in proper alignment with any exposed fasteners equally spaced for the best appearance. Sealant shall be field applied on a clean, dry surface.

Some field cutting and fitting of panels and flashings is to be expected and to be considered a part of normal installation work. Workmanship shall be of the best industry standards and with installation performed by experienced metal craftsmen.

Oil canning of metal panels is in the product and is not a cause for rejection. Striated panels are recommended as the reduce the appearance of oil canning.

Contents of this manual are subject to change without notice. To confirm this book is the most current copy, please visit McElroy Metal's website at www.mcelroymetal.com.





# EAVE FASTENER PATTERN







# EAVE DRIP TRIM DETAIL



### EAVE w/ GUTTER DETAIL



# MERIDIAN EAVE w/ OFFSET CLEAT DETAIL























# ENDWALL DETAIL



# HI-SIDE TIE-IN DETAIL



# RAKE TIE-IN DETAIL





# HIGH EAVE DETAIL













# DENVER EAVE DETAIL













# HI-SIDE TIE-IN DETAIL

















# DEKTITE DETAIL



# TYPICAL TRIM LAP DETAIL







☆ MANUFACTURING LOCATIONS ● SERVICE CENTERS ★ MANUFACTURING AND SERVICE CENTER



ADELANTO, CA ASHBURN, GA BOSSIER CITY, LA HOUSTON, TX LEWISPORT, KY MARSHALL, MI PEACHTREE CITY, GA SUNNYVALE, TX

CLINTON, IL DIAM MAUSTON, WI MERKI WINCHESTER, VA



# MCELROY METAL

TER

17031 Koala Road Adelanto, CA 92301

EN

3052 Yadkin Road Chesapeake, VA 23323

409 Lovejoy Road Ft. Walton Beach, FL 32548

9435 US Hwy. 60 W.