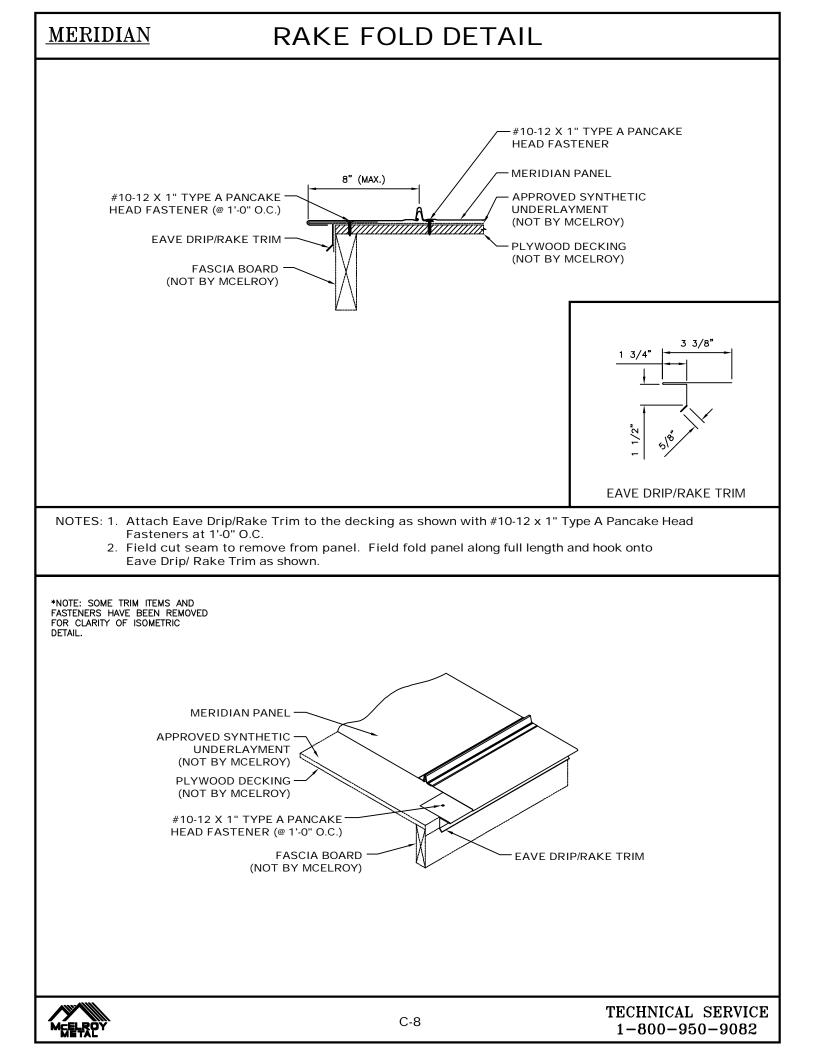

for the best appearance. Sealant shall be field applied on a clean, dry surface.

Some field cutting and fitting of panels and flashings is to be expected and to be considered a part of normal installation work. Workmanship shall be of the best industry standards and with installation performed by experienced metal craftsmen.

Oil canning of metal panels is in the product and is not a cause for rejection. Striated panels are recommended as the reduce the appearance of oil canning.

Contents of this manual are subject to change without notice. To confirm this book is the most current copy, please visit McElroy Metal's website at www.mcelroymetal.com.





# EAVE FASTENER PATTERN







# EAVE DRIP TRIM DETAIL



### EAVE w/ GUTTER DETAIL



# MERIDIAN EAVE w/ OFFSET CLEAT DETAIL























# ENDWALL DETAIL



# HI-SIDE TIE-IN DETAIL



# RAKE TIE-IN DETAIL





# HIGH EAVE DETAIL













# DENVER EAVE DETAIL













# HI-SIDE TIE-IN DETAIL

















# DEKTITE DETAIL



# TYPICAL TRIM LAP DETAIL







☆ MANUFACTURING LOCATIONS ● SERVICE CENTERS ★ MANUFACTURING AND SERVICE CENTER



ADELANTO, CA ASHBURN, GA BOSSIER CITY, LA HOUSTON, TX LEWISPORT, KY MARSHALL, MI PEACHTREE CITY, GA SUNNYVALE, TX

CLINTON, IL DIAM MAUSTON, WI MERKI WINCHESTER, VA



# MCELROY METAL

TER

17031 Koala Road Adelanto, CA 92301

EN

3052 Yadkin Road Chesapeake, VA 23323

409 Lovejoy Road Ft. Walton Beach, FL 32548

9435 US Hwy. 60 W. Lewisport, KY 42351

8304 Hwy. 70 E. North Little Rock, AR 72117

7450 Tower Street Richland Hills, TX 76118 5215 Leo St. Alexandria, LA 71