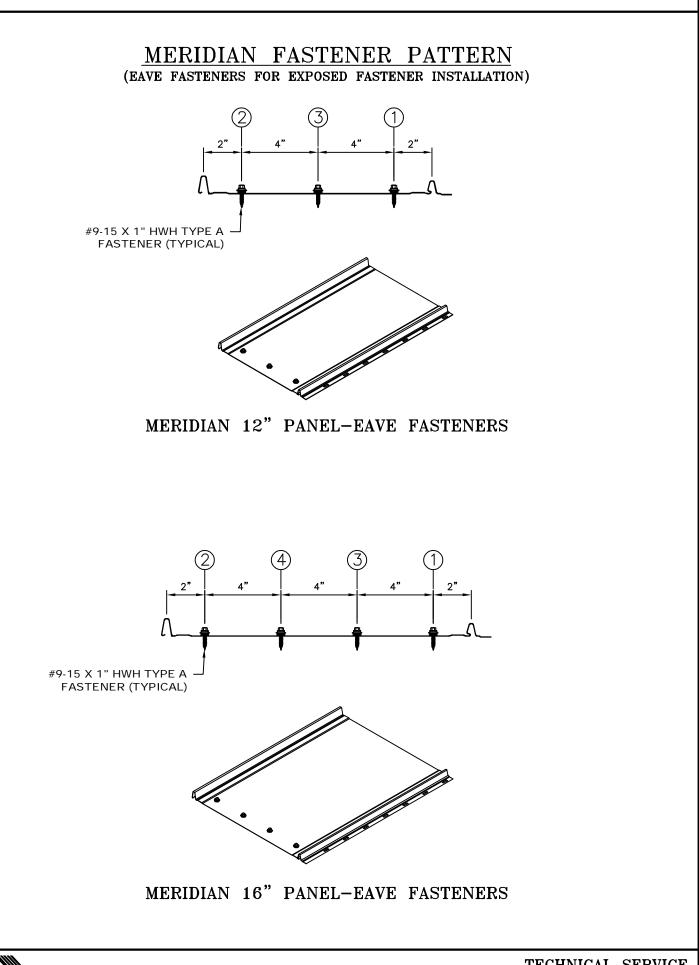

ls, flashing and trim shall be installed true and in proper alignment with any exposed fasteners equally spaced for the best appearance. Sealant shall be field applied on a clean, dry surface.

Some field cutting and fitting of panels and flashings is to be expected and to be considered a part of normal installation work. Workmanship shall be of the best industry standards and with installation performed by experienced metal craftsmen.

Oil canning of metal panels is in the product and is not a cause for rejection. Striated panels are recommended as the reduce the appearance of oil canning.

Contents of this manual are subject to change without notice. To confirm this book is the most current copy, please visit McElroy Metal's website at www.mcelroymetal.com.





# EAVE FASTENER PATTERN







# EAVE DRIP TRIM DETAIL



### EAVE w/ GUTTER DETAIL



# MERIDIAN EAVE w/ OFFSET CLEAT DETAIL























# ENDWALL DETAIL



# HI-SIDE TIE-IN DETAIL



# RAKE TIE-IN DETAIL





# HIGH EAVE DETAIL













# DENVER EAVE DETAIL













# HI-SIDE TIE-IN DETAIL

















# DEKTITE DETAIL



# TYPICAL TRIM LAP DETAIL







☆ MANUFACTURING LOCATIONS ● SERVICE CENTERS ★ MANUFACTURING AND SERVICE CENTER



ADELANTO, CA ASHBURN, GA BOSSIER CITY, LA HOUSTON, TX LEWISPORT, KY MARSHALL, MI PEACHTREE CITY, GA SUNNYVALE, TX

CLINTON, IL DIAM MAUSTON, WI MERKI WINCHESTER, VA



# MCELROY METAL

TER

17031 Koala Road Adelanto, CA 92301

EN

3052 Yadkin Road Chesapeake, VA 23323

409 Lovejoy Road Ft. Walton Beach, FL 32548

9435 US Hwy. 60 W. Lewisport, KY 42351

8304 H