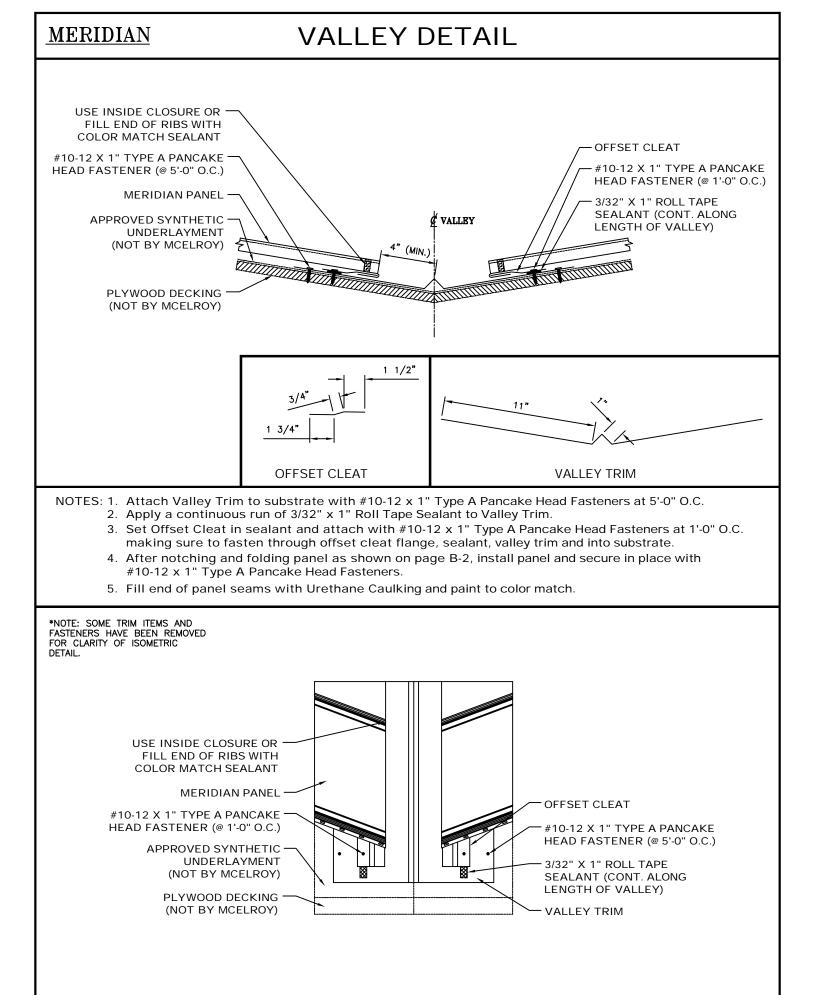

### DETAIL DESCRIPTION

| PAGE NUMBER:             | DETAIL DESCRIPTION                             |      |
|--------------------------|------------------------------------------------|------|
| Λ 1                      | TABLE OF CONTENTS                              |      |
| A-1                      |                                                |      |
|                          | EAVE NOTCHING and FOLDING                      |      |
|                          | EAVE FASTENER PATTERNS                         |      |
|                          | INSTALLATION OVER EXISTING SHINGLES ILLUSTRATI | ON   |
| D-3                      | INSTALLATION OVER EXISTING STINULES ILLUSTRATI | UN   |
| ARCHITECTURAL/RE         | SIDENTIAL CONCEALED FASTENER DETAILS           |      |
| C-1                      | EAVE DRIP TRIM DETAIL                          |      |
| C-2                      | EAVE w/ GUTTER DETAIL                          |      |
| C-3                      | EAVE w/ OFFSET CLEAT DETAIL                    |      |
| C-4                      | EAVE DRIP (ALTERNATE) TRIM DETAIL              |      |
|                          | EAVE DRIP (M 1.5") TRIM DETAIL                 |      |
|                          | RAKE TRIM DETAIL                               |      |
| C-7                      | RAKE (M 2.75") TRIM DETAIL                     |      |
|                          | RAKE FOLD TRIM DETAIL                          |      |
|                          | RAKE FOLD (ALTERNATE) TRIM DETAIL              |      |
|                          | RIDGE TRIM DETAIL                              |      |
|                          | FLAT RIDGE TRIM DETAIL                         |      |
|                          |                                                |      |
|                          | HIP TRIM DETAIL                                |      |
|                          | ENDWALL TRIM DETAIL                            |      |
|                          | HI-SIDE TIE-IN TRIM DETAIL                     |      |
|                          | RAKE TIE-IN DETAIL                             |      |
|                          | SIDEWALL TRIM DETAIL                           |      |
|                          | HIGH EAVE DETAIL                               |      |
|                          | HIGH SIDE EAVE (M 2.75") TRIM DETAIL           |      |
| C-20                     |                                                |      |
|                          | PITCH BREAK DETAIL                             |      |
|                          |                                                |      |
| <b>RESIDENTIAL EXPOS</b> | ED FASTENER DETAILS                            |      |
| C-23                     | DENVER EAVE TRIM DETAIL                        |      |
| C-24                     | RAKE TRIM DETAIL                               |      |
| C-25                     | DENVER RAKE TRIM DETAIL                        |      |
| C-26                     | RIDGE DETAIL                                   |      |
| C-27                     | HIP DETAIL                                     |      |
| C-28                     | FLAT HIP TRIM DETAIL                           |      |
| C-29                     | HI-SIDE TIE-IN DETAIL                          |      |
| C-30                     | ENDWALL DETAIL                                 |      |
| C-31                     | STEP RAKE TIE-IN/SIDEWALL TRIM DETAIL          |      |
| C-32                     | HIGH EAVE DETAIL                               |      |
| C-33                     | VALLEY DETAIL                                  |      |
|                          | PITCH BREAK DETAIL                             |      |
| C-36                     | DEKTITE (PIPE PENETRATION) DETAIL              |      |
|                          | TYPICAL TRIM LAP DETAILS                       |      |
|                          | TECHNICAL SER                                  | WICE |
|                          |                                                | VIUL |