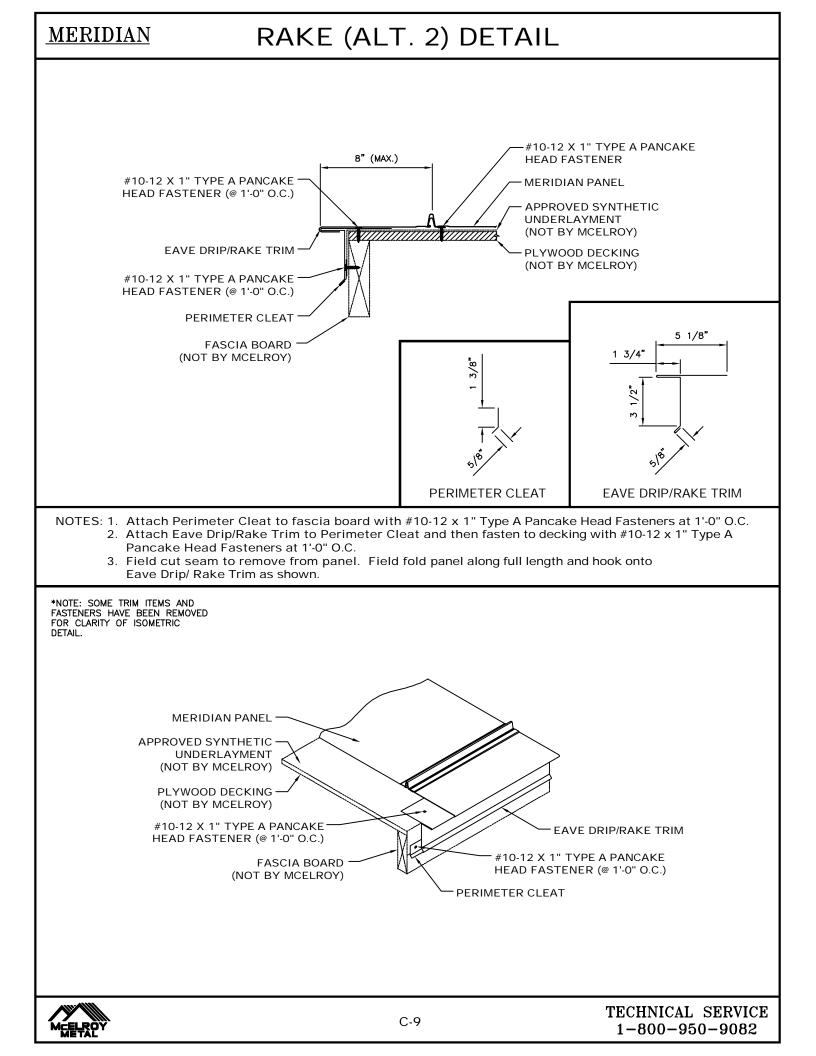

r the best appearance. Sealant shall be field applied on a clean, dry surface.

Some field cutting and fitting of panels and flashings is to be expected and to be considered a part of normal installation work. Workmanship shall be of the best industry standards and with installation performed by experienced metal craftsmen.

Oil canning of metal panels is in the product and is not a cause for rejection. Striated panels are recommended as the reduce the appearance of oil canning.

Contents of this manual are subject to change without notice. To confirm this book is the most current copy, please visit McElroy Metal's website at www.mcelroymetal.com.





# EAVE FASTENER PATTERN







# EAVE DRIP TRIM DETAIL



### EAVE w/ GUTTER DETAIL



# MERIDIAN EAVE w/ OFFSET CLEAT DETAIL























# ENDWALL DETAIL



# HI-SIDE TIE-IN DETAIL



# RAKE TIE-IN DETAIL





# HIGH EAVE DETAIL













# DENVER EAVE DETAIL













# HI-SIDE TIE-IN DETAIL

















# DEKTITE DETAIL



# TYPICAL TRIM LAP DETAIL







☆ MANUFACTURING LOCATIONS ● SERVICE CENTERS ★ MANUFACTURING AND SERVICE CENTER



ADELANTO, CA ASHBURN, GA BOSSIER CITY, LA HOUSTON, TX LEWISPORT, KY MARSHALL, MI PEACHTREE CITY, GA SUNNYVALE, TX

CLINTON, IL DIAM MAUSTON, WI MERKI WINCHESTER, VA



# MCELROY METAL

TER

17031 Koala Road Adelanto, CA 92301

EN

3052 Yadkin Road Chesapeake, VA 23323

409 Lovejoy Road Ft. Walton Beach, FL 32548

9435 US Hwy. 60 W. Lewisport, KY 42351

8304 Hwy. 70 E. North Little Rock, AR 72117

7450 Tower Street Richland Hills, TX 76118 5215 Leo St. Alexandria, LA 7130