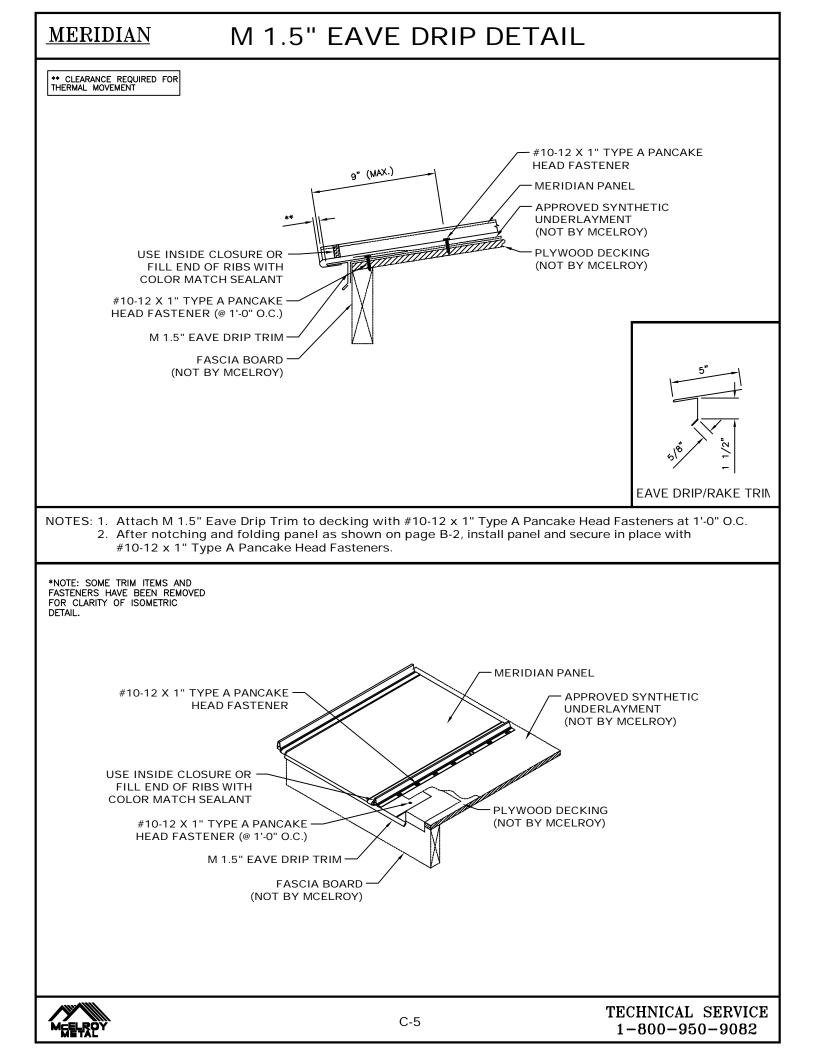

paced for the best appearance. Sealant shall be field applied on a clean, dry surface.

Some field cutting and fitting of panels and flashings is to be expected and to be considered a part of normal installation work. Workmanship shall be of the best industry standards and with installation performed by experienced metal craftsmen.

Oil canning of metal panels is in the product and is not a cause for rejection. Striated panels are recommended as the reduce the appearance of oil canning.

Contents of this manual are subject to change without notice. To confirm this book is the most current copy, please visit McElroy Metal's website at www.mcelroymetal.com.





# EAVE FASTENER PATTERN







# EAVE DRIP TRIM DETAIL



### EAVE w/ GUTTER DETAIL



# MERIDIAN EAVE w/ OFFSET CLEAT DETAIL























# ENDWALL DETAIL



# HI-SIDE TIE-IN DETAIL



# RAKE TIE-IN DETAIL





# HIGH EAVE DETAIL













# DENVER EAVE DETAIL













# HI-SIDE TIE-IN DETAIL

















# DEKTITE DETAIL



# TYPICAL TRIM LAP DETAIL







☆ MANUFACTURING LOCATIONS ● SERVICE CENTERS ★ MANUFACTURING AND SERVICE CENTER



ADELANTO, CA ASHBURN, GA BOSSIER CITY, LA HOUSTON, TX LEWISPORT, KY MARSHALL, MI PEACHTREE CITY, GA SUNNYVALE, TX

CLINTON, IL DIAM MAUSTON, WI MERKI WINCHESTER, VA



# MCELROY METAL

TER

17031 Koala Road Adelanto, CA 92301

EN

3052 Yadkin Road Chesapeake, VA 23323

409 Lovejoy Road Ft. Walton Beach, FL 32548

9435 US Hwy. 60 W. Lewisport, KY 42351

8304 Hwy. 70 E. North Little Rock, AR 72117

7450 Tower Street Richland Hills, TX 76118 5215 Leo St. Alexandria,