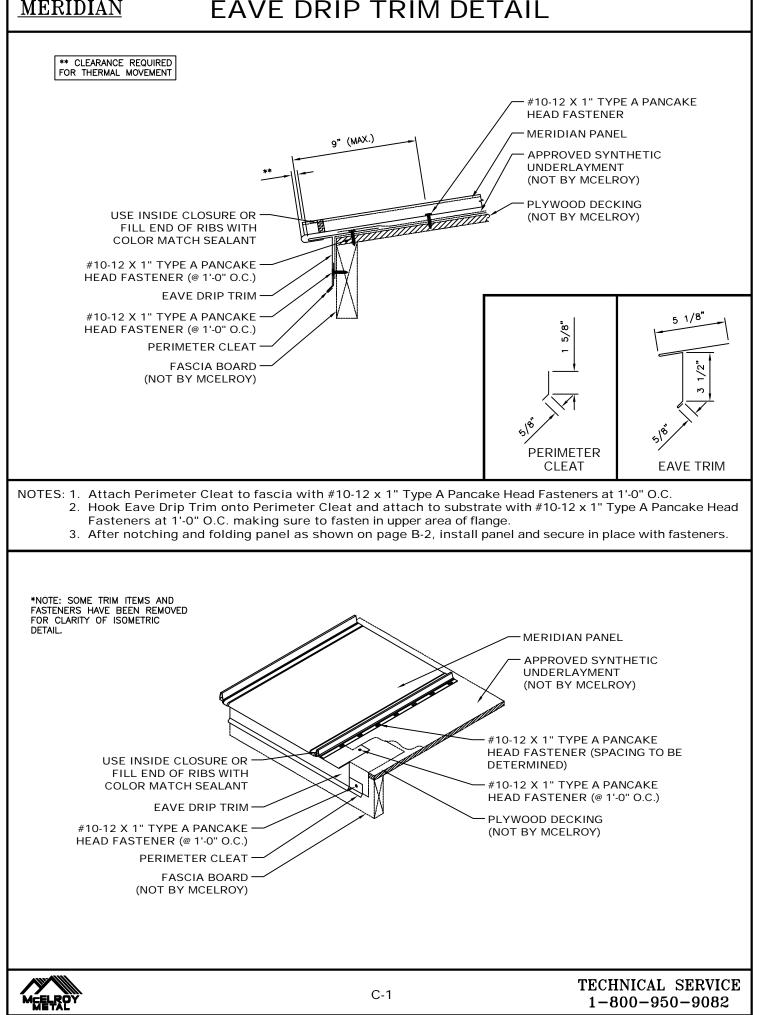

installed true and in proper alignment with any exposed fasteners equally spaced for the best appearance. Sealant shall be field applied on a clean, dry surface.

Some field cutting and fitting of panels and flashings is to be expected and to be considered a part of normal installation work. Workmanship shall be of the best industry standards and with installation performed by experienced metal craftsmen.

Oil canning of metal panels is in the product and is not a cause for rejection. Striated panels are recommended as the reduce the appearance of oil canning.

Contents of this manual are subject to change without notice. To confirm this book is the most current copy, please visit McElroy Metal's website at www.mcelroymetal.com.





# EAVE FASTENER PATTERN







# EAVE DRIP TRIM DETAIL



### EAVE w/ GUTTER DETAIL



# MERIDIAN EAVE w/ OFFSET CLEAT DETAIL























# ENDWALL DETAIL



# HI-SIDE TIE-IN DETAIL



# RAKE TIE-IN DETAIL





# HIGH EAVE DETAIL













# DENVER EAVE DETAIL













# HI-SIDE TIE-IN DETAIL

















# DEKTITE DETAIL



# TYPICAL TRIM LAP DETAIL







☆ MANUFACTURING LOCATIONS ● SERVICE CENTERS ★ MANUFACTURING AND SERVICE CENTER



ADELANTO, CA ASHBURN, GA BOSSIER CITY, LA HOUSTON, TX LEWISPORT, KY MARSHALL, MI PEACHTREE CITY, GA SUNNYVALE, TX

CLINTON, IL DIAM MAUSTON, WI MERKI WINCHESTER, VA



# MCELROY METAL

TER

17031 Koala Road Adelanto, CA 92301

EN

3052 Yadkin Road Chesapeake, VA 23323

409 Lovejoy Road Ft. Walton Beach, FL 32548

9435 US Hwy. 60 W. Lewisport, KY 42351

8304 Hwy. 70 E. North Little Rock, AR