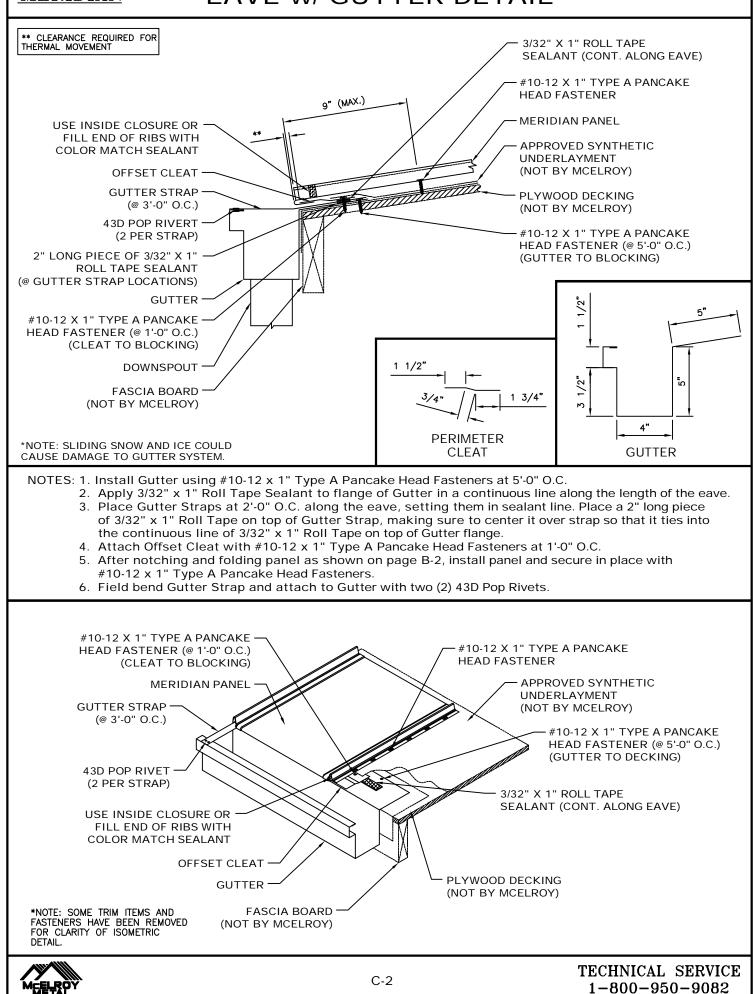

alignment with any exposed fasteners equally spaced for the best appearance. Sealant shall be field applied on a clean, dry surface.

Some field cutting and fitting of panels and flashings is to be expected and to be considered a part of normal installation work. Workmanship shall be of the best industry standards and with installation performed by experienced metal craftsmen.

Oil canning of metal panels is in the product and is not a cause for rejection. Striated panels are recommended as the reduce the appearance of oil canning.

Contents of this manual are subject to change without notice. To confirm this book is the most current copy, please visit McElroy Metal's website at www.mcelroymetal.com.





# EAVE FASTENER PATTERN







# EAVE DRIP TRIM DETAIL



### EAVE w/ GUTTER DETAIL



# MERIDIAN EAVE w/ OFFSET CLEAT DETAIL























# ENDWALL DETAIL



# HI-SIDE TIE-IN DETAIL



# RAKE TIE-IN DETAIL





# HIGH EAVE DETAIL













# DENVER EAVE DETAIL













# HI-SIDE TIE-IN DETAIL

















# DEKTITE DETAIL



# TYPICAL TRIM LAP DETAIL







☆ MANUFACTURING LOCATIONS ● SERVICE CENTERS ★ MANUFACTURING AND SERVICE CENTER



ADELANTO, CA ASHBURN, GA BOSSIER CITY, LA HOUSTON, TX LEWISPORT, KY MARSHALL, MI PEACHTREE CITY, GA SUNNYVALE, TX

CLINTON, IL DIAM MAUSTON, WI MERKI WINCHESTER, VA



# MCELROY METAL

TER

17031 Koala Road Adelanto, CA 92301

EN

3052 Yadkin Road Chesapeake, VA 23323

409 Lovejoy Road Ft. Walton Beach, FL 32548

9435 US Hwy. 60 W. Lewisport, KY 42351

8304 Hwy. 70 E. North Little Rock, AR 72117

7450 Tower Street Ric