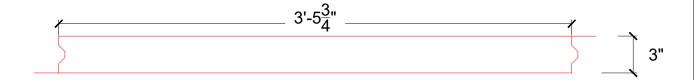

R-SEAL CROSS SECTIONS

STANDARD AIR BARRIER

Simply Efficient

P.O BOX #250 SULTAN, WA 98294

PHONE: 877-300-3794 FAX: 425-905-7272