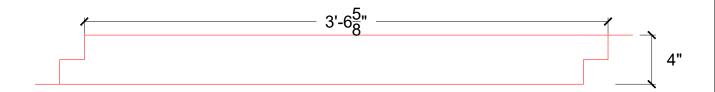

R-SEAL CROSS SECTIONS

STANDARD AIR BARRIER

Simply Efficient

P.O BOX #250 SULTAN, WA 98294

PHONE: 877-300-3794 FAX: 425-905-7272