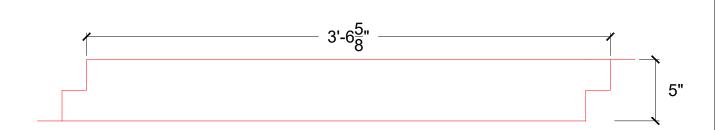

R-SEAL CROSS SECTIONS

STANDARD AIR BARRIER

Simply Efficient

P.O BOX #250 SULTAN, WA 98294

PHONE: 877-300-3794 FAX: 425-905-7272