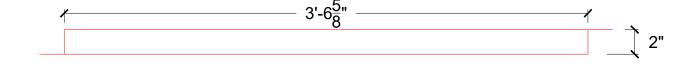

R-SEAL CROSS SECTIONS

STANDARD AIR BARRIER

Simply Efficient

P.O BOX #250 SULTAN, WA 98294

PHONE: 877-300-3794 FAX: 425-905-7272