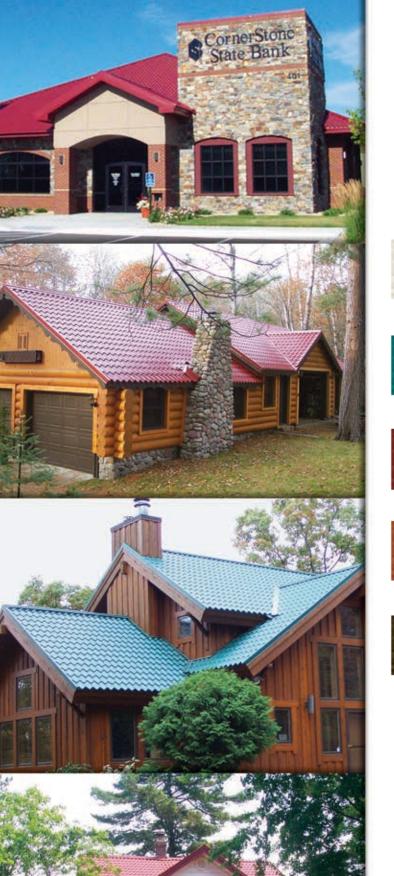

## MET-TILE

The Classic Beauty of Tile . . . and High Performance of Metal!

**COTILLION WHITE** 

**GALLERY BLUE** 

**CORAL BLUE** 

**BRAVO RED** 

MOROCCO RED

**MEADOW GREEN** 