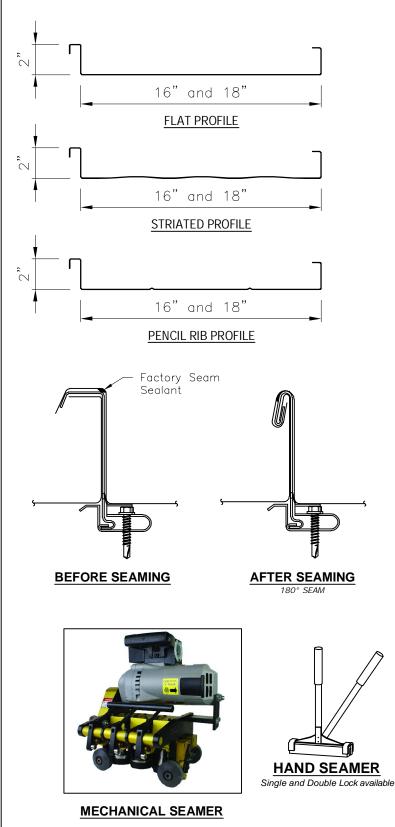

### MCELROY METAL, INC www.mcelroymetal.com Maxima ADV (w/out shoulders) Product Data (also known as JSM 200) (Continued) LOW FIXED CLIP **HIGH FIXED CLIP** 22 GA. Galvanized G90 - ASTM A653 (50 ksi) 22 GA. Galvanized G90 - ASTM A653 (50 ksi) 22 GA. Stainless - ASTM A666 (50 ksi) 22 GA. Stainless - ASTM A666 (50 ksi) **BEARING PLATE** 24 GA. - ASTM A792 (50 ksi) LOW FLOATING CLIP **HIGH FLOATING CLIP** 2-Piece 2-Piece Clip: 22 GA. Galvanized G90 - ASTM A653 (50 ksi) Clip: 22 GA. Galvanized G90 - ASTM A653 (50 ksi) Clip: 22 GA. Stainless - ASTM A666 (50 ksi) Clip: 22 GA. Stainless - ASTM A666 (50 ksi) Base: 16 GA. Galvanized G90 - ASTM A653 (50 ksi) Base: 16 GA. Galvanized G90 - ASTM A653 (50 ksi) **BACK-UP PLATE** 16 GA GALVANIZED - ASTM A653 (55 ksi) **OUTSIDE CLOSURE** 24 GA. - ASTM A792 (50 ksi) **BACK-UP CHANNEL** 16 GA. GALVANIZED - ASTM A653 (55 ksi) THERMAL SPACER **CINCH STRAP** 16 GA. STAINLESS STEEL - ASTM A666 (50 ksi)